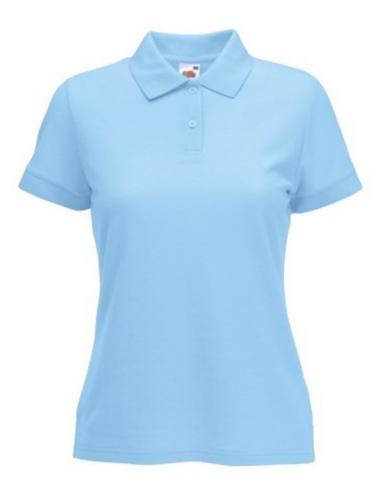

# FRUIT OF THE LOOM, 65/35 LADIES POLO, WOMEN'S POLO SHIRT, SKY BLUE, XL

## **Basic informations**

Size: XL Package: 36 Length: 49 Width: 34 Height: 22 Size: XL Color: Sky blue

## Specification

Fruit of the Loom, 65/35 Ladies Polo, women's polo shirt, sky blue, XL. Polo shirt for women, composed of 65% cotton and 35% polyester, T-shirt 230gm / m2. Guaranteed 60 degree wash, lightly strung, button-down buttons, classic polo shirt, normal cut. Branding: embroidery, flex, flock, sieve